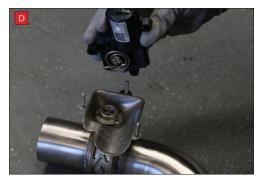

now be able to see the torsion spring (This must stay on the electronic valve motor to work with Scorpion Exhaust).

B) Lift up the motor. You will

D) Now fit the O.E electronic valve motor ensuring the spring seats correctly to the lugs of the valve.