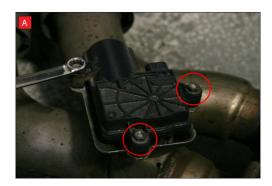

A) After you have removed O.E exhaust you will need to swap the valve motors to the Scorpion exhaust. Remove the 3 nuts (keep safe as you will need them to bolt the electronic valve motor to Scorpion Exhaust).