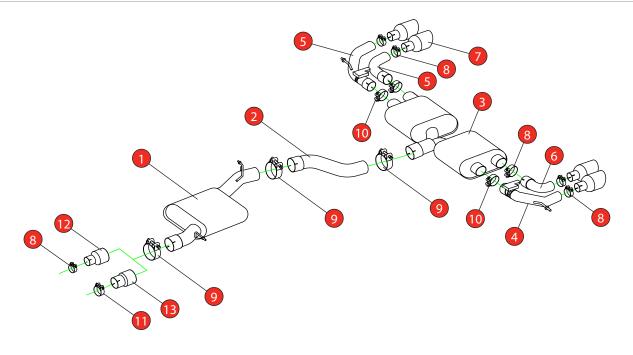

Estimated Fitting Time: 2 Hours

| NO.    | PART NO.   | DESCRIPTION                            | QTY |  |  |
|--------|------------|----------------------------------------|-----|--|--|
| 1      | 763VW      | Resonated Centre Section               | 1   |  |  |
| 2      | 765VW      | Link Pipe                              | 1   |  |  |
| 3      | 766VW      | Rear Silencer                          | 1   |  |  |
| 4      | 808AU      | L/H Valved Outer Trim Connecting Pipe  | 1   |  |  |
| 5      | 809AU      | R/H Valved Outer Trim Connecting Pipe  | 2   |  |  |
| 6      | 810AU      | L/H & R/H Inner Trim Connecting Pipe   | 1   |  |  |
| 7      | Z043.10213 | Polished Ø114mm Daytona Trim           | 4   |  |  |
| Fit Ki | Fit Kit    |                                        |     |  |  |
| 8      | Z016.10064 | 63-68mm Clamp                          | 7   |  |  |
| 9      | Z016.10069 | 79-85mm Clamp                          | 3   |  |  |
| 10     | Z016.10070 | 66mm H/D Clamp                         | 2   |  |  |
| 11     | Z016.10056 | 73-79mm Clamp                          | 1   |  |  |
| 12     | AD103      | Adaptor (USE TO FIT TO O.E DOWNPIPE)   | 1   |  |  |
| 13     | AD107      | Adaptor (USE TO FIT TO Ø76mm DOWNPIPE) | 1   |  |  |