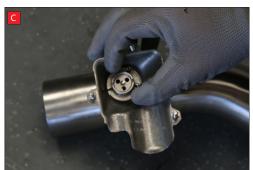

now be able to see the torsion spring (This must stay on the electronic valve motor to work with Scorpion Exhaust).

B) Lift up the motor. You will

D) Now fit the O.E electronic valve motor ensuring the spring seats correctly to the lugs of the valve.