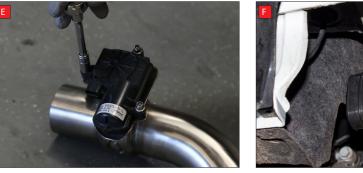

A) After you have removed O.E exhaust you will need to swap the valve motors to the Scorpion exhaust. Remove the 3 nuts (keep safe as you will need them to bolt the electronic valve motor to Scorpion Exhaust).

now be able to see the torsion spring (This must stay on the electronic valve motor to work with Scorpion Exhaust).

B) Lift up the motor. You will

D) Now fit the O.E electronic valve motor ensuring the spring seats correctly to the lugs of the valve.