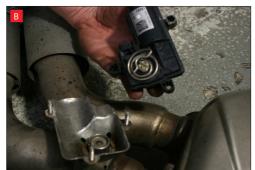

now be able to see the torsion spring (This must stay on the electronic valve motor to work with Scorpion Exhaust).

B) Lift up the motor. You will

D) Now fit the O.E electronic valve motor ensuring the spring seats correctly to the lugs of the valve.