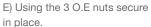

A) After you have removed O.E exhaust you will need to swap the valve motors to the Scorpion exhaust. Remove the 3 nuts (keep safe as you will need them to bolt the electronic valve motor to Scorpion Exhaust).